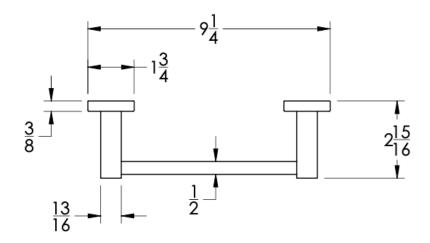

## Dimensions in inches

TOP

SIDE

NOTE: Dimensions subject to change without notice.